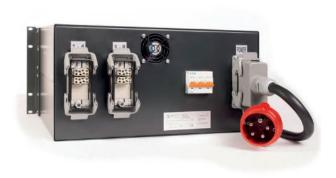

# C-Power distribution DS4 and DS8

| Input voltage range        | 200 - 480 V 50/60 Hz                  |  |
|----------------------------|---------------------------------------|--|
| Input connection           | Harting Han-Modular 16                |  |
| Output connection DS4 CM H | 1 x Socapex x 419P - 4 x 16 A         |  |
| Output connection DS8 CM L | 2 x Harting Han-Modular 16 - 8 x 10 A |  |
| Weight                     | 12 kg 26 lb                           |  |
| Dimensions W x D x H       | 483 x 300 x 223 mm 19 x 12 x 8.75 in  |  |
| Frame size                 | 19" x 5U                              |  |