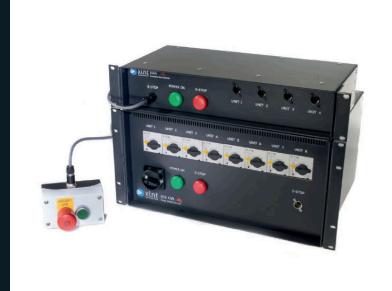

# C-Power<sup>TM</sup>

DS4, DS8 and ESC4

POWER DISTRIBUTION AND E-STOP COMBINER FOR CyberMotion™ ACTUATORS

### **SAFE AND EASY OPERATION**

- Individual circuit breakers and thermal protection per channel
- Main contactor and on/off switch with LED power indicator
- Expandable e-stop system

#### YOUR SAFETY IS OUR PRIORITY

C-Power was developed especially for the CyberMotion product range according to the specific needs of global touring within the entertainment industry. It is therefore a design based on the practical experience and requirements of leading technicians and rental production companies. Compliance to a SIL 3 e-stop circuit is secured by means of an e-stop combiner, the link between the e-stop button and up to 4 power distributions. The e-stop combiner does not require external power and the system can easily be extended to multiple combiners with respective power distributions.