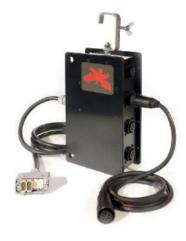

# **C-Power E-stop Combiner ESC4**

| Weight               | 5 kg               | 11 lb            |
|----------------------|--------------------|------------------|
| Dimensions W x D x H | 483 x 300 x 193 mm | 19 x 12 x 3.5 in |
| Frame size           | 19" x 2U           |                  |